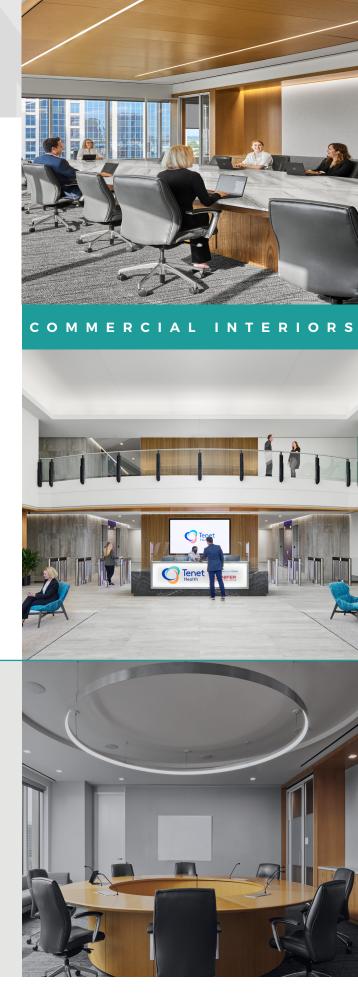

# TENET HEALTHCARE DALLAS, TEXAS

#### PROJECT OVERVIEW

Tenet Healthcare consolidated its Dallas-area operations and relocated their headquarters to International Plaza I, signing a lease for 392,201 SF. The long-term lease for the entire building was one of the largest leases closed in North Texas within the last decade. The deal received significant press and was nominated for multiple awards, including D CEO's 2020 Commerical Real Estate Award for Best Office Lease. Novom Group partnered with Guidon Solutions and Perkins + Will to design and manage the cable infrastructure, security, and audiovisual for the project. Construction duration lasted a total of 32 weeks.